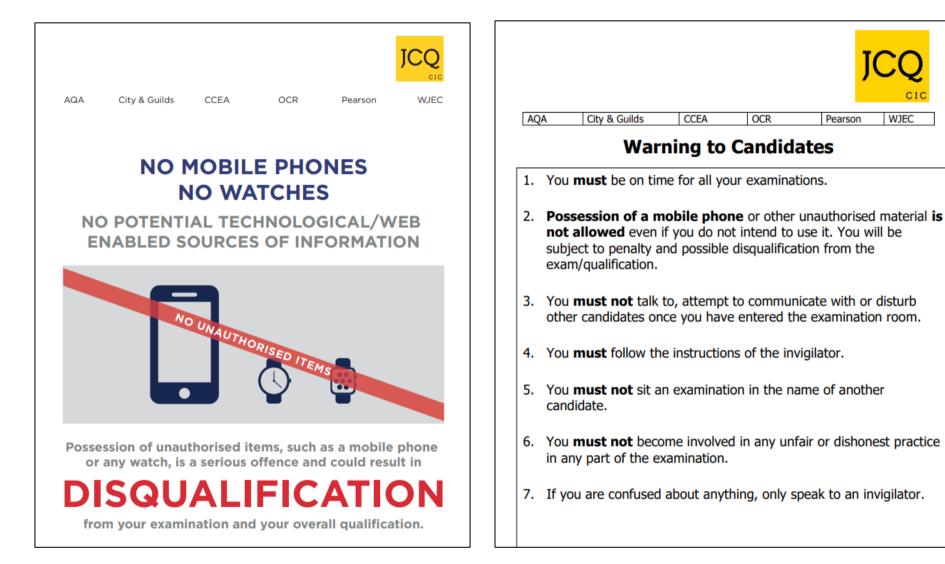

#### All catch up exams will be done during normal class time once exams have finished

- Please see your tutor for your seating plan.
- Please put your bag in the bagdrop before lining up in the Quadrant area.
- All students to line up in the Quadrant area before going to the exam rooms unless otherwise instructed.
- Please ensure you bring in your own stationery to the exam black pen, pencil, eraser, ruler and calculator.
- Please do not bring the following items into the exam room Notes, iPod, MP3/4 player (or similar device), a watch (analogue or digital), AirPods. earphones / earbuds. THESE ARE UNAUTHORISED ITEMS IN THE EXAM ROOM. If found on you, sanctions will be applied. All items are to be left in bagdrop. All pockets should be empty.